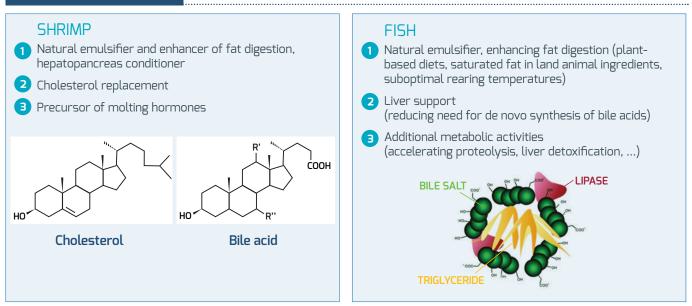

### Digestive & metabolic enhancer based on bile salts

#### The benefits of Lipomix

- ✓ Alternative/partial replacement of cholesterol
- ✓ Hepatopancreas/liver conditioner
- Support replacement of fishmeal/fish oil
- ✓ Digestive support in feed formulations with high levels of plant ingredients
- ✓ Maximize energy availability for growth (improved protein efficiency and filleting yield)

#### **PROBLEM DEFINITION**

Lipid digestion in both fish and shrimp is influenced by many parameters. For shrimp, essential lipid compounds such as cholesterol, phospholipids and highly unsaturated fatty acids (HUFA's) are key nutrients, which are less abundant and less available in plant based diets. In fish, fat digestion and metabolism can be impaired by environmental stress factors and alternative ingredients. Supplementation with a digestive & metabolic enhancer will optimise the utilisation of essential lipids and maximise the energy availability for growth.